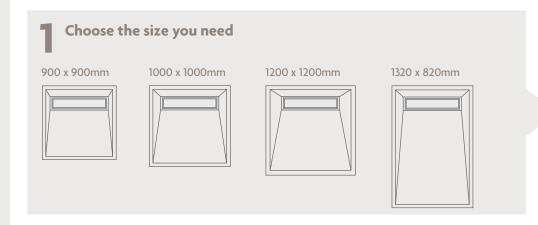

#### Sizes available

- 900 x 900mm
- 1000 x 1000mm
- 1200 x 1200mm
- 1320 x 820mm