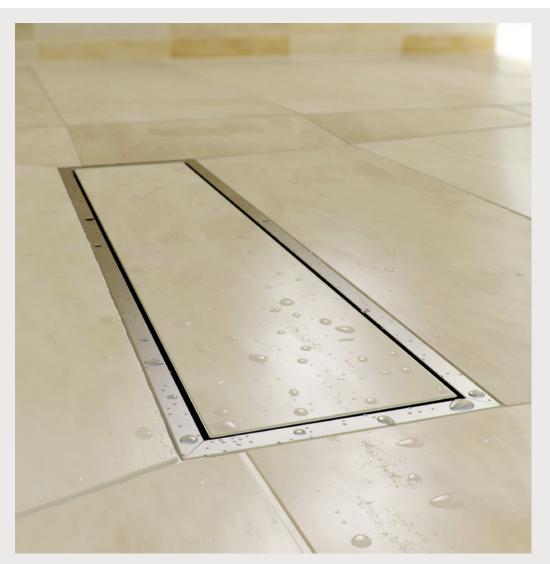

The foundation of a beautiful wetroom, TriForm® can drain even the most powerful showers quickly and efficiently, as well as accommodate a wide range of tiles or slip-resistant flooring, dramatically increasing the design options for your shower room.

#### **Features & benefits**

- Exceptional drainage, capable of handling a flow rate of up to 78 litres of water per minute\*, the product is ideal for power showers
- Superior flow capacity is achieved through three easy fit wastes
- Integral trough, providing excellent water proofing without the need for silicon
- Enhanced strength through its durable composite formulation
- Greater weight-bearing capacity of up to 40 stone/254kg