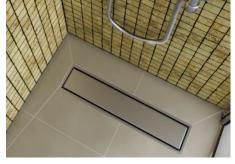

## TriForm® your aspirational wetroom design

TriForm® performs superbly and looks even better to create a truly aspirational bathroom experience. Offering a perfectly level access solution, TriForm® can be used with a wide range of tiles and finishes, guaranteeing a style to suit your personal taste. Now your perfect bathroom is finally ready, offering a blissful escape from the outside world.

#### **Features & benefits**

- Inclusive design to create your dream bathroom for all the family
- Reversible 'two-in-one' cover, offering a choice of two different finishes – tiled or brushed stainless steel
- Decorative stainless steel grate option for a chic and stylish finish
- Suitable for use with all tile types, providing extensive choice to achieve the required finish
- Cover adaptor to suit slip-resistant flooring for extra safety
- Exclusively designed from 100% recyclable materials, delivering an environmentally friendly solution