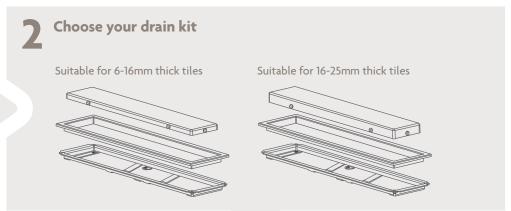

#### Trimmable

TriForm® is easy to trim and can be cut to within 100mm of the waste to fit a wide range of installation configurations.

TriForm® is compatible with AKW® standard gravity and pumped waste products:

- GW 50
- GW 19
- PW 50

Depth below tray: 93mm (for 19mm) 124mm (for 50mm)