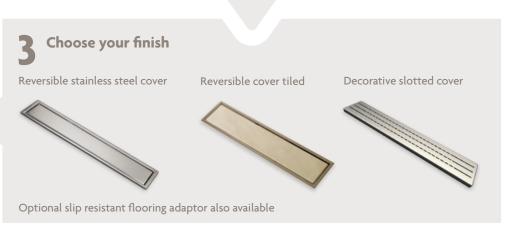

#### **Features & benefits**

- Inclusive design to create your dream bathroom for all the family
- Reversible 'two-in-one' cover, offering a choice of two different finishes – tiled or brushed stainless steel
- Decorative stainless steel grate option for a chic and stylish finish
- Suitable for use with all tile types, providing extensive choice to achieve the required finish
- Cover adaptor to suit slip-resistant flooring for extra safety
- Exclusively designed from 100% recyclable materials, delivering an environmentally friendly solution