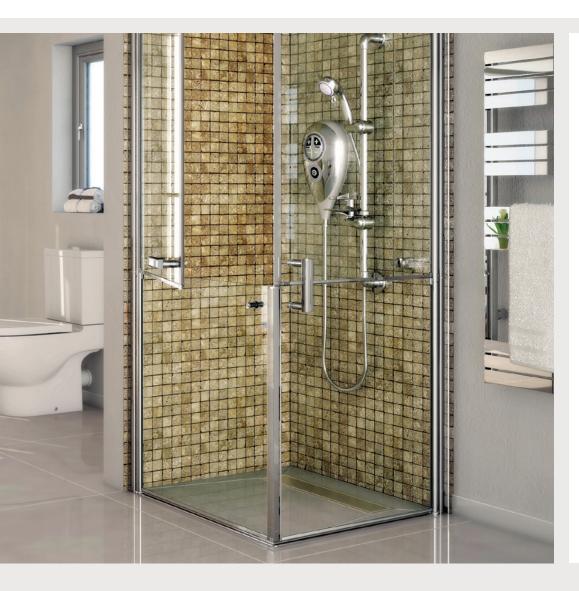

## TriForm® your aspirational wetroom design

TriForm® performs superbly and looks even better to create a truly aspirational bathroom experience. Offering a perfectly level access solution, TriForm® can be used with a wide range of tiles and finishes, guaranteeing a style to suit your personal taste. Now your perfect bathroom is finally ready, offering a blissful escape from the outside world.

#### **Features & benefits**

- Inclusive design to create your dream bathroom for all the family
- Reversible 'two-in-one' cover, offering a choice of two different finishes – tiled or brushed stainless steel
- Decorative stainless steel grate option for a chic and stylish finish
- Suitable for use with all tile types, providing extensive choice to achieve the required finish
- Cover adaptor to suit slip-resistant flooring for extra safety
- Exclusively designed from 100% recyclable materials, delivering an environmentally friendly solution