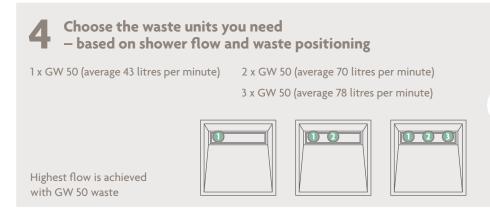

#### **Features & benefits**

- Exceptional drainage, capable of handling a flow rate of up to 78 litres of water per minute\*, the product is ideal for power showers
- Superior flow capacity is achieved through three easy fit wastes
- Integral trough, providing excellent water proofing without the need for silicon
- Enhanced strength through its durable composite formulation
- Greater weight-bearing capacity of up to 40 stone/254kg

\*One fitted waste gives 30 L/per minute, three wastes give up to 78 L/per minute.