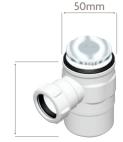

#### **Features & benefits**

- Inclusive design to create your dream bathroom for all the family
- Reversible 'two-in-one' cover, offering a choice of two different finishes – tiled or brushed stainless steel
- Decorative stainless steel grate option for a chic and stylish finish
- Suitable for use with all tile types, providing extensive choice to achieve the required finish
- Cover adaptor to suit slip-resistant flooring for extra safety
- Exclusively designed from 100% recyclable materials, delivering an environmentally friendly solution

## Easy fit features, for your convenience

Wetroom installers love the simplicity of TriForm®. A number of built-in features offer exceptional value, while ensuring labour time is kept to a minimum. Delivering choice and flexibility, TriForm® has been designed to help create a dream wetroom quickly and efficiently.