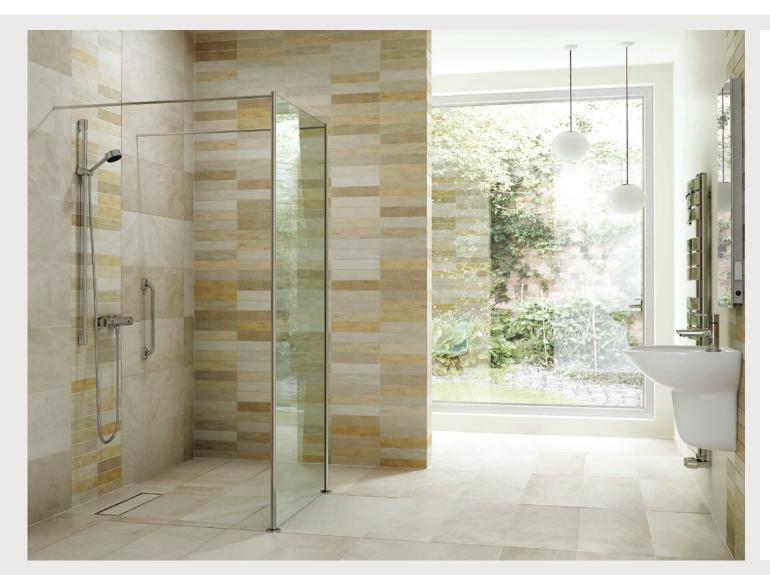

#### Trimmable

TriForm® is easy to trim and can be cut to within 100mm of the waste to fit a wide range of installation configurations.

TriForm® is compatible with AKW® standard gravity and pumped waste products:

- GW 50
- GW 19
- PW 50

Depth below tray: 93mm (for 19mm) 124mm (for 50mm)